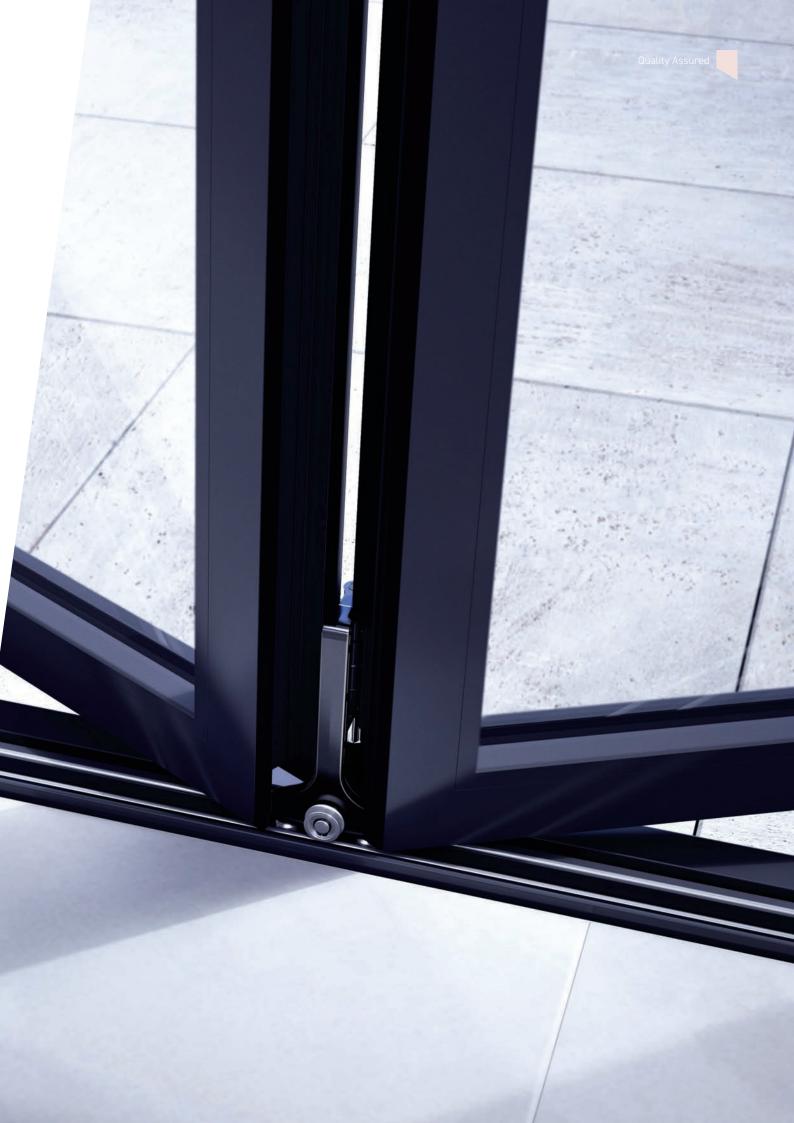

#### Make a more memorable entrance

Expertly engineered, Korniche bi-folding doors exude the same quality in their function as they do in design, with an exclusive roller system that delivers **an effortlessly smooth glide every time.** 

A unique, pivoting axle in the rollers allows the wheels to follow any undulations in the stainless-steel tracks underneath. Combined with sealed bearings in the stainless-steel wheels and lateral rollers, the doors will glide effortlessly and smoothly for years to come.

This gives you greater freedom to match both the interior and exterior style of your property.

LOWER ROLLER HINGE

UPPER GUIDE HINGE

The Korniche Bi-folding doors operational hardware is precision engineered and manufactured to exacting standards. **Bearing guided rollers ensure an easy glide every time.** 