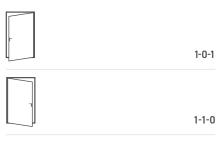

#### Configuration options

- Available in any BS or RAL colours
- Doors up to 6.4m wide
- Height up to 2.5m
- Each sash up to 1.25m wide
- 1-7 sashes
- Multiple configurations
- Doors open in or out

Next to each configuration diagram, you will see a number that indicates its opening options (e.g. 4-3-1).

The first number refers to how many door sashes are included within the set. The second number indicates how many of those doors open to the left, with the final number representing the doors that open to the right.

The doors that feature traffic handles (standard door handles) are master doors which provide both internal and external access.

Shootbolt handles (indicated as a single vertical line) allow the sliding door sashes to be locked in place from the inside only. Door configurations that have just a shootbolt handle do not provide any external access.

#### Single door

#### Two door