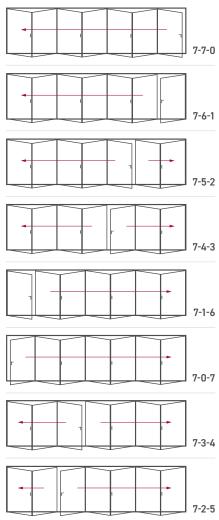

#### Configuration options

- Available in any BS or RAL colours
- Doors up to 6.4m wide
- Height up to 2.5m
- Each sash up to 1.25m wide
- 1-7 sashes
- Multiple configurations
- Doors open in or out

Next to each configuration diagram, you will see a number that indicates its opening options (e.g. 4-3-1).

The first number refers to how many door sashes are included within the set. The second number indicates how many of those doors open to the left, with the final number representing the doors that open to the right.

The doors that feature traffic handles (standard door handles) are master doors which provide both internal and external access.

Shootbolt handles (indicated as a single vertical line) allow the sliding door sashes to be locked in place from the inside only. Door configurations that have just a shootbolt handle do not provide any external access.

#### KEY

- Traffic handle
- Shootbolt handle

Five door

Seven door

Korniche is synonymous with quality and our bi-folding doors deliver in every aspect of their manufacture and design.