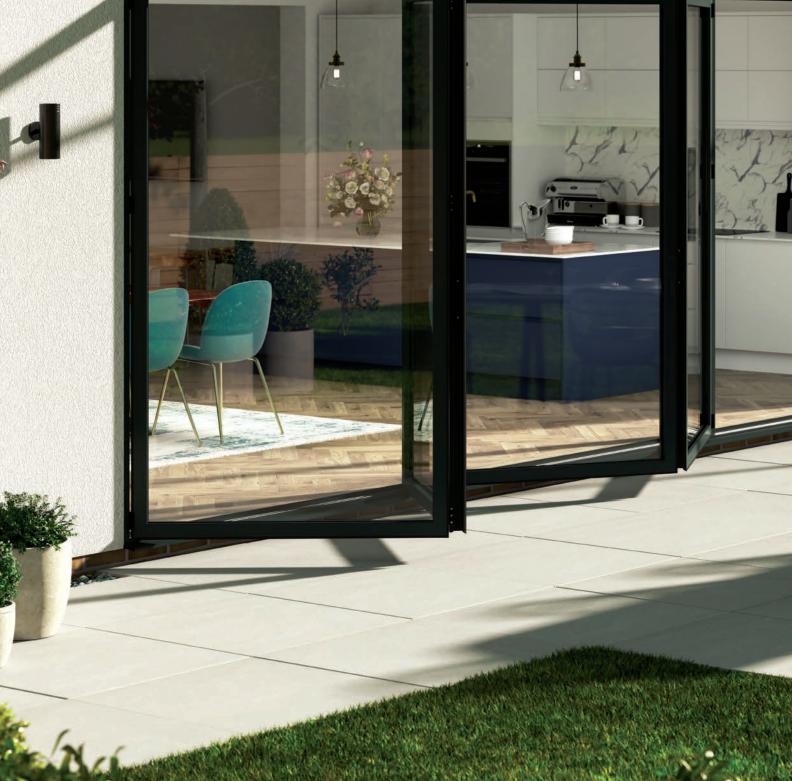

## bi-folding doors

Designed to perfection, brighten your room with the **award-winning** bi-folding doors that combine robust functionality and security with breath-taking elegance.

## the design brief

When it comes to bringing more of the outdoors into your home, it's the details in your bi-folding doors that make the difference. Great looking handles in matching finishes. A perfect glide. Slimmer profiles. More glass. Better protection. Superb heat retention. Korniche gets every element right.

**Bespoke handles come in matching finishes,** while the frames themselves can be powder coated in colours as natural or as vivid as your vision requires.

These beautiful finishes are highly durable, with narrow profiles and glazing seals hidden within the frame, meaning **more glass to help you enjoy more of the view.** 