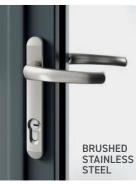

#### Colours and options

REBATED INTEGRATED CILL

- Our traffic door and shootbolt handles are available in matching finishes of black, white, grey, polished chrome or brushed stainless steel. Dual colour options available
- 100mm, 150mm or 190mm cill options
- Standard or integrated cill thresholds
- Trickle vents can be installed directly into the head of your door, removing the need for a frame extender
- Available in black, grey, white or dual colour, they deliver 2667mm<sup>2</sup> of airflow per vent
- 20mm or 40mm frame extender profiles if required

### Traffic door handles

MATCHING SHOOT BOLT HANDLES