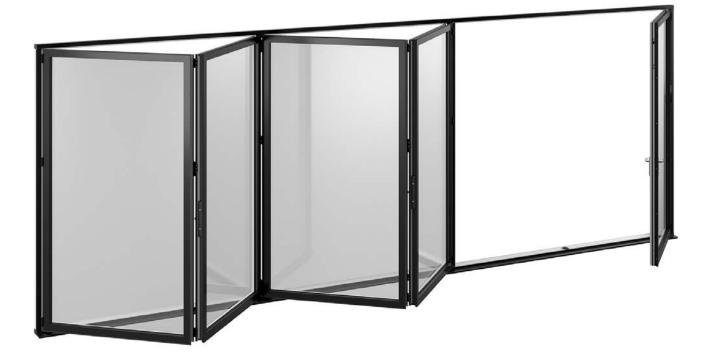

#### Bespoke solutions

From stunning panoramic views to your perfect niche in exactly the right colour, our bi-folding doors have been engineered with versatility in mind. **Strong, durable and with excellent heat retention**, they can be used in many combinations of colour, number of door sashes and layout configurations.

With aluminium frames, bespoke and upgraded handles and additional security features, you can enjoy their exceptional visual appeal while secure in the knowledge that every element of your safety is assured.