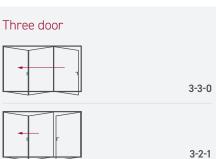

#### Configuration options

- Available in any BS or RAL colours
- Doors up to 6.4m wide
- Height up to 2.5m
- Each sash up to 1.25m wide
- 1-7 sashes
- Multiple configurations
- Doors open in or out

Next to each configuration diagram, you will see a number that indicates its opening options (e.g. 4-3-1).

The first number refers to how many door sashes are included within the set. The second number indicates how many of those doors open to the left, with the final number representing the doors that open to the right.

The doors that feature traffic handles (standard door handles) are master doors which provide both internal and external access.

Shootbolt handles (indicated as a single vertical line) allow the sliding door sashes to be locked in place from the inside only. Door configurations that have just a shootbolt handle do not provide any external access.