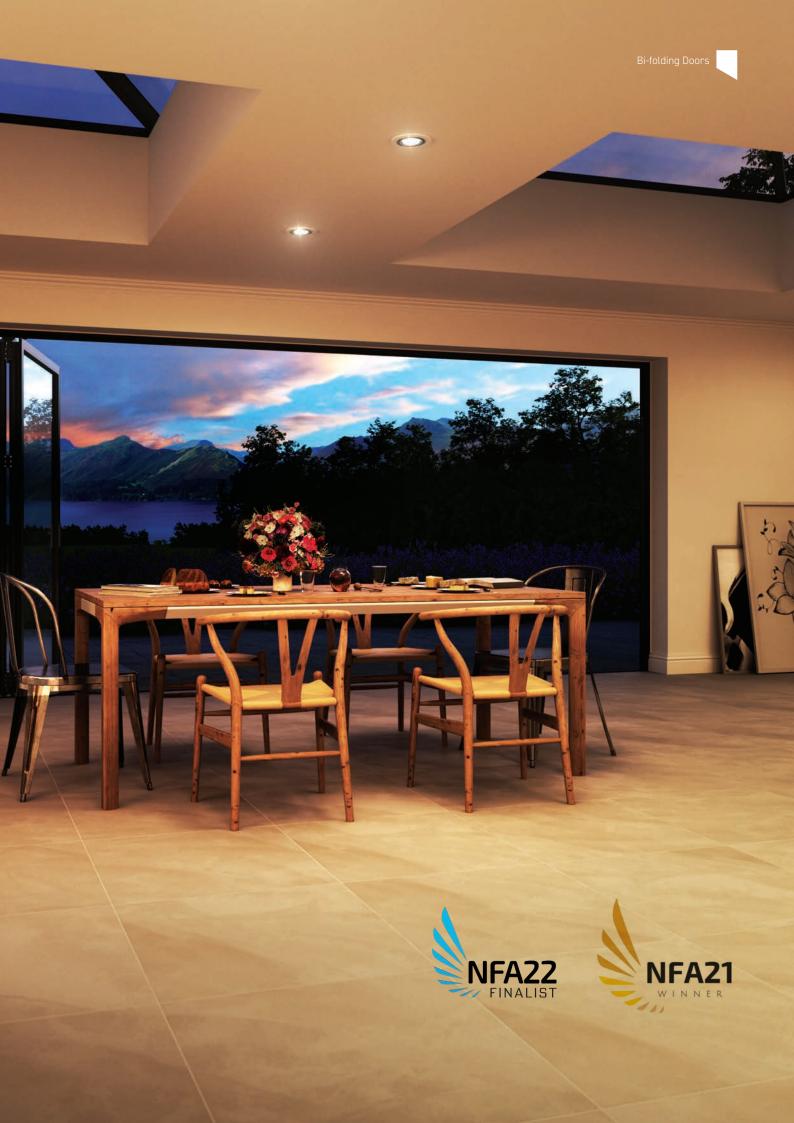

## bi-folding doors

Designed to perfection, brighten your room with the **award-winning** bi-folding doors that combine robust functionality and security with breath-taking elegance.

## the design brief

When it comes to bringing more of the outdoors into your home, it's the details in your bi-folding doors that make the difference. Great looking handles in matching finishes. A perfect glide. Slimmer profiles. More glass. Better protection. Superb heat retention. Korniche gets every element right.

**Bespoke handles come in matching finishes,** while the frames themselves can be powder coated in colours as natural or as vivid as your vision requires.

These beautiful finishes are highly durable, with narrow profiles and glazing seals hidden within the frame, meaning **more glass to help you enjoy more of the view.** 