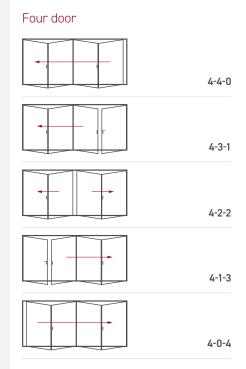

#### Configuration options

- Available in any BS or RAL colours
- Doors up to 6.4m wide
- Height up to 2.5m
- Each sash up to 1.25m wide
- 1-7 sashes
- Multiple configurations
- Doors open in or out

Next to each configuration diagram, you will see a number that indicates its opening options (e.g. 4-3-1).

The first number refers to how many door sashes are included within the set. The second number indicates how many of those doors open to the left, with the final number representing the doors that open to the right.

The doors that feature traffic handles (standard door handles) are master doors which provide both internal and external access.

Shootbolt handles (indicated as a single vertical line) allow the sliding door sashes to be locked in place from the inside only. Door configurations that have just a shootbolt handle do not provide any external access.

#### KEY

- Traffic handle
- Shootbolt handle

Five door

Seven door

Korniche is synonymous with quality and our bi-folding doors deliver in every aspect of their manufacture and design.