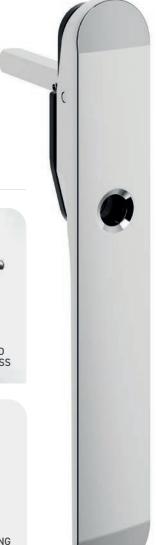

**Bespoke handles come in matching finishes,** while the frames themselves can be powder coated in colours as natural or as vivid as your vision requires.

These beautiful finishes are highly durable, with narrow profiles and glazing seals hidden within the frame, meaning **more glass to help you enjoy more of the view.** 

### Traffic door handles

MATCHING SHOOT BOLT HANDLES