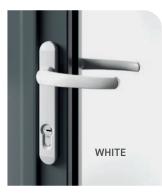

#### Colours and options

REBATED INTEGRATED CILL

- Our traffic door and shootbolt handles are available in matching finishes of black, white, grey, polished chrome or brushed stainless steel. Dual colour options available
- 100mm, 150mm or 190mm cill options
- Standard or integrated cill thresholds
- Trickle vents can be installed directly into the head of your door, removing the need for a frame extender
- Available in black, grey, white or dual colour, they deliver 2667mm<sup>2</sup> of airflow per vent
- 20mm or 40mm frame extender profiles if required

### Traffic door handles

MATCHING SHOOT BOLT HANDLES