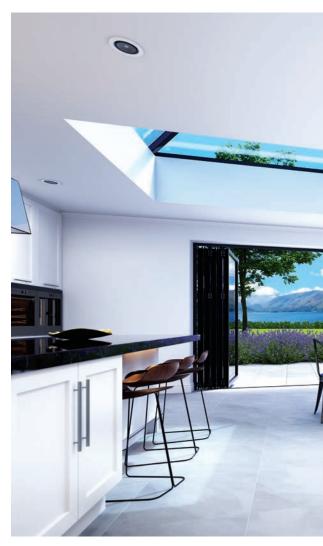

## bi-folding doors

Designed to perfection, brighten your room with the **award-winning** bi-folding doors that combine robust functionality and security with breath-taking elegance.

## the design brief

When it comes to bringing more of the outdoors into your home, it's the details in your bi-folding doors that make the difference. Great looking handles in matching finishes. A perfect glide. Slimmer profiles. More glass. Better protection. Superb heat retention. Korniche gets every element right.