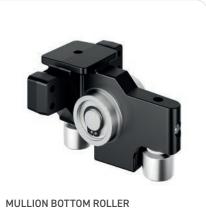

#### Make a more memorable entrance

Expertly engineered, Korniche bi-folding doors exude the same quality in their function as they do in design, with an exclusive roller system that delivers **an effortlessly smooth glide every time.** 

A unique, pivoting axle in the rollers allows the wheels to follow any undulations in the stainless-steel tracks underneath. Combined with sealed bearings in the stainless-steel wheels and lateral rollers, the doors will glide effortlessly and smoothly for years to come.

This gives you greater freedom to match both the interior and exterior style of your property.

LOWER ROLLER HINGE

UPPER GUIDE HINGE

The Korniche Bi-folding doors operational hardware is precision engineered and manufactured to exacting standards. **Bearing guided rollers ensure an easy glide every time.** 