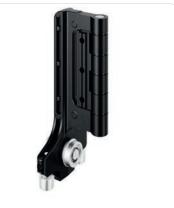

#### Make a more memorable entrance

Expertly engineered, Korniche bi-folding doors exude the same quality in their function as they do in design, with an exclusive roller system that delivers **an effortlessly smooth glide every time.** 

A unique, pivoting axle in the rollers allows the wheels to follow any undulations in the stainless-steel tracks underneath. Combined with sealed bearings in the stainless-steel wheels and lateral rollers, the doors will glide effortlessly and smoothly for years to come.

This gives you greater freedom to match both the interior and exterior style of your property.

LOWER ROLLER HINGE

UPPER GUIDE HINGE

The Korniche Bi-folding doors operational hardware is precision engineered and manufactured to exacting standards. **Bearing guided rollers ensure an easy glide every time.** 