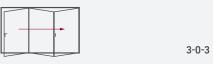

#### Configuration options

- Available in any BS or RAL colours
- Doors up to 6.4m wide
- Height up to 2.5m
- Each sash up to 1.25m wide
- 1-7 sashes
- Multiple configurations
- Doors open in or out

Next to each configuration diagram, you will see a number that indicates its opening options (e.g. 4-3-1).

The first number refers to how many door sashes are included within the set. The second number indicates how many of those doors open to the left, with the final number representing the doors that open to the right.

The doors that feature traffic handles (standard door handles) are master doors which provide both internal and external access.

Shootbolt handles (indicated as a single vertical line) allow the sliding door sashes to be locked in place from the inside only. Door configurations that have just a shootbolt handle do not provide any external access.

3-1-2