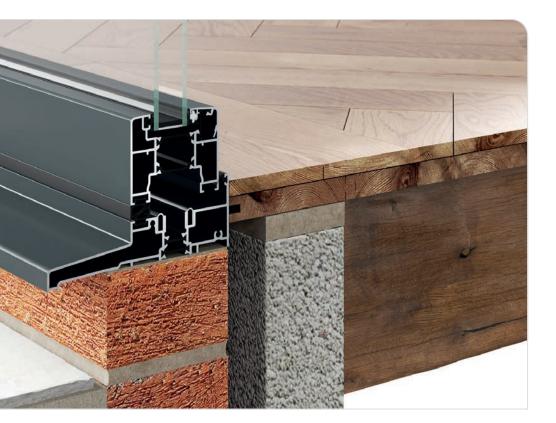

With a clean, consistent and slim design, our bi-folding doors superbly reflect the care with which they were made.

The aluminium profiles that make up the Korniche bi-folding door use **polyamide thermal breaks to stop thermal bridging.** These are fitted after each half of the sections are powder coated, ensuring stark lines and a striking contrast between the two elements.

Featuring polyamide thermal breaks, our bi-folding doors are **designed to keep heat in and the cold out.** 

Korniche products incorporate the best materials, fabricated to fine tolerances. Patented clip-in bead 'Speedbead' allows the doors to be glazed and adjusted in seconds whilst engineered components allow for effortless operation.

There are also two threshold options to select from. These include our standard threshold and a rebated integrated cill option, which combines a 150mm cill with the rebated element of the standard threshold. This means the step over height is reduced to only 52mm.