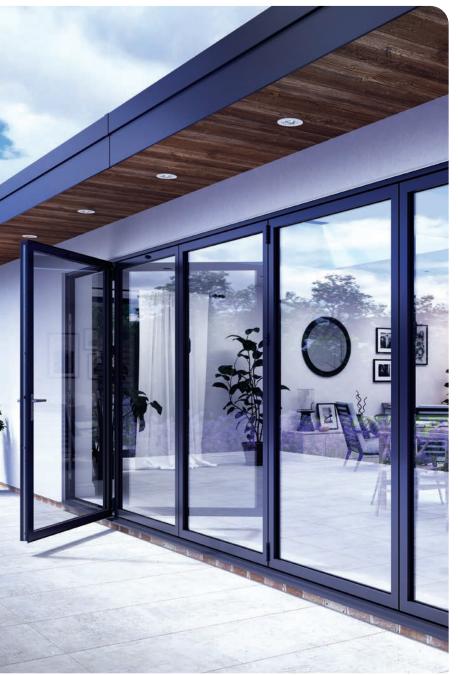

With a clean, consistent and slim design, our bi-folding doors superbly reflect the care with which they were made.

The aluminium profiles that make up the Korniche bi-folding door use **polyamide thermal breaks to stop thermal bridging.** These are fitted after each half of the sections are powder coated, ensuring stark lines and a striking contrast between the two elements.

The bi-folding doors' powder coated exterior doesn't just offer a wide range of colours, it also delivers a thicker, more consistently smooth coat when compared to a paint finish.

**Powder coating results in an extremely durable finish** and is also much kinder to the environment.

#### RAL

- Four stock RAL colour options
  - RAL 9910 Gloss White
  - RAL 7016 Matt Grey
  - RAL 9005 Matt Black
  - RAL 7016 / RAL 9910 (Matt Grey on Gloss White)

We offer more than 150 colours in matt, satin or gloss, including the option to have different colours on the inside and outside of the frames.

This gives you greater freedom to match both the interior and exterior style of your property.

LOWER ROLLER HINGE

UPPER GUIDE HINGE

The Korniche Bi-folding doors operational hardware is precision engineered and manufactured to exacting standards. **Bearing guided rollers ensure an easy glide every time.** 