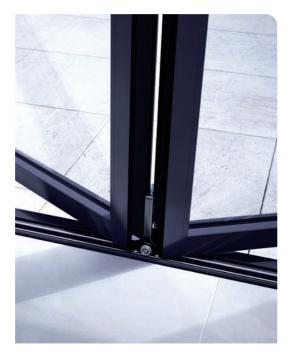

A unique, pivoting axle in the rollers allows the wheels to follow any undulations in the stainless-steel tracks underneath. Combined with sealed bearings in the stainless-steel wheels and lateral rollers, the doors will glide effortlessly and smoothly for years to come.

#### 

A unique, pivoting axle in the rollers allows the wheels to follow any undulations in the stainless-steel tracks underneath. Combined with sealed bearings in the stainless-steel wheels and lateral rollers, the doors will glide effortlessly and smoothly for years to come.

This gives you greater freedom to match both the interior and exterior style of your property.

LOWER ROLLER HINGE

UPPER GUIDE HINGE

The Korniche Bi-folding doors operational hardware is precision engineered and manufactured to exacting standards. **Bearing guided rollers ensure an easy glide every time.** 