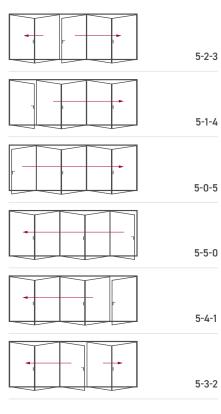

#### Configuration options

- Available in any BS or RAL colours
- Doors up to 6.4m wide
- Height up to 2.5m
- Each sash up to 1.25m wide
- 1-7 sashes
- Multiple configurations
- Doors open in or out

Next to each configuration diagram, you will see a number that indicates its opening options (e.g. 4-3-1).

The first number refers to how many door sashes are included within the set. The second number indicates how many of those doors open to the left, with the final number representing the doors that open to the right.

The doors that feature traffic handles (standard door handles) are master doors which provide both internal and external access.

Shootbolt handles (indicated as a single vertical line) allow the sliding door sashes to be locked in place from the inside only. Door configurations that have just a shootbolt handle do not provide any external access.

#### KEY

- Traffic handle
- Shootbolt handle

Five door

Seven door

Korniche is synonymous with quality and our bi-folding doors deliver in every aspect of their manufacture and design.