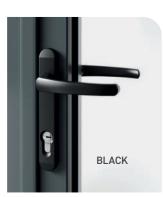

#### Colours and options

REBATED INTEGRATED CILL

- Our traffic door and shootbolt handles are available in matching finishes of black, white, grey, polished chrome or brushed stainless steel. Dual colour options available
- 100mm, 150mm or 190mm cill options
- Standard or integrated cill thresholds
- Trickle vents can be installed directly into the head of your door, removing the need for a frame extender
- Available in black, grey, white or dual colour, they deliver 2667mm<sup>2</sup> of airflow per vent
- 20mm or 40mm frame extender profiles if required

### Traffic door handles

MATCHING SHOOT BOLT HANDLES