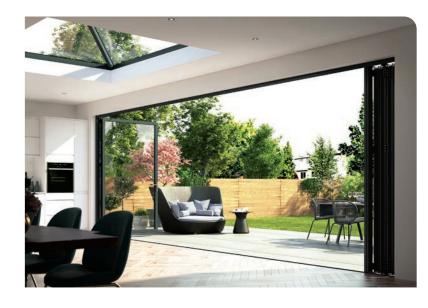

## engineered to **inspire**

#### Make a more memorable entrance

Expertly engineered, Korniche bi-folding doors exude the same quality in their function as they do in design, with an exclusive roller system that delivers **an effortlessly smooth glide every time.** 

## bespoke solutions **that elevate** your living space

#### Bespoke solutions

From stunning panoramic views to your perfect niche in exactly the right colour, our bi-folding doors have been engineered with versatility in mind. **Strong, durable and with excellent heat retention**, they can be used in many combinations of colour, number of door sashes and layout configurations.