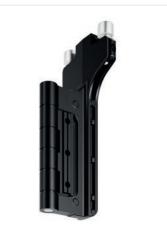

The shootbolt handle has an innovative and unique anti-back drive feature engineered into it. This means that even unlocked, a forced entry attempt can't rotate the handle to open the door.

The doors are also internally glazed using our **unique patented glazing, clip-in bead**. This offers the kind of reliable, robust security that you should expect. Closed or open, make it a view

The doors also feature additional security in the form of **a shoot-bolt handle that cannot be forced open from the outside.** This is down to an innovative anti back-drive feature that is designed into it.

It is also impossible to turn the handle at all while the key is still in the lock. This means that there is no risk of accidentally opening or damaging the doors as a result of the key remaining in place. Designed for your everyday