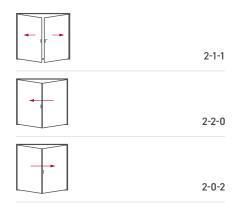

#### Configuration options

- Available in any BS or RAL colours
- Doors up to 6.4m wide
- Height up to 2.5m
- Each sash up to 1.25m wide
- 1-7 sashes
- Multiple configurations
- Doors open in or out

Next to each configuration diagram, you will see a number that indicates its opening options (e.g. 4-3-1).

The first number refers to how many door sashes are included within the set. The second number indicates how many of those doors open to the left, with the final number representing the doors that open to the right.

The doors that feature traffic handles (standard door handles) are master doors which provide both internal and external access.

Shootbolt handles (indicated as a single vertical line) allow the sliding door sashes to be locked in place from the inside only. Door configurations that have just a shootbolt handle do not provide any external access.