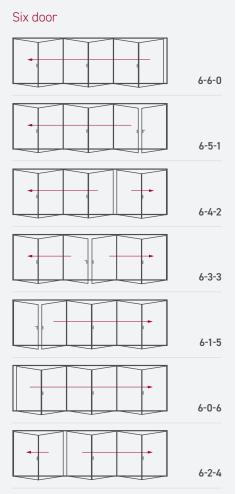

#### Configuration options

- Available in any BS or RAL colours
- Doors up to 6.4m wide
- Height up to 2.5m
- Each sash up to 1.25m wide
- 1-7 sashes
- Multiple configurations
- Doors open in or out

Next to each configuration diagram, you will see a number that indicates its opening options (e.g. 4-3-1).

The first number refers to how many door sashes are included within the set. The second number indicates how many of those doors open to the left, with the final number representing the doors that open to the right.

The doors that feature traffic handles (standard door handles) are master doors which provide both internal and external access.

Shootbolt handles (indicated as a single vertical line) allow the sliding door sashes to be locked in place from the inside only. Door configurations that have just a shootbolt handle do not provide any external access.

#### KEY

- Traffic handle
- Shootbolt handle

Five door

Seven door

Korniche is synonymous with quality and our bi-folding doors deliver in every aspect of their manufacture and design.