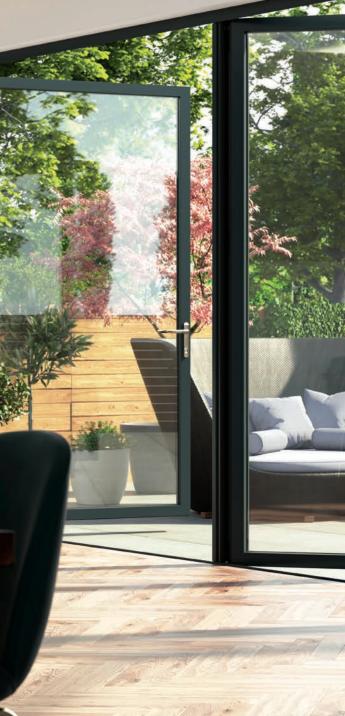

## bi-folding doors

Designed to perfection, brighten your room with the **award-winning** bi-folding doors that combine robust functionality and security with breath-taking elegance.

## the design brief

When it comes to bringing more of the outdoors into your home, it's the details in your bi-folding doors that make the difference. Great looking handles in matching finishes. A perfect glide. Slimmer profiles. More glass. Better protection. Superb heat retention. Korniche gets every element right.

**Bespoke handles come in matching finishes,** while the frames themselves can be powder coated in colours as natural or as vivid as your vision requires.

These beautiful finishes are highly durable, with narrow profiles and glazing seals hidden within the frame, meaning **more glass to help you enjoy more of the view.** 